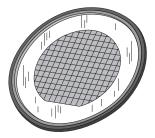

## BARE DIE IN TRAY (WAFFLE) PACK

- CT: Singulated die in tray (waffle) pack. (example: CP211-PART NUMBER-CT)
- **CM**: Singulated die in tray (waffle) pack 100% visually inspected as per MIL-STD-750, (method 2072 transistors, method 2073 diodes). (example: CP211-<u>PART NUMBER</u>-CM)