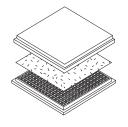

## BARE DIE IN TRAY (WAFFLE) PACK

- CT: Singulated die in tray (waffle) pack. (example: CP211-PART NUMBER-CT)
- **CM**: Singulated die in tray (waffle) pack 100% visually inspected as per MIL-STD-750, (method 2072 transistors, method 2073 diodes). (example: CP211-<u>PART NUMBER</u>-CM)