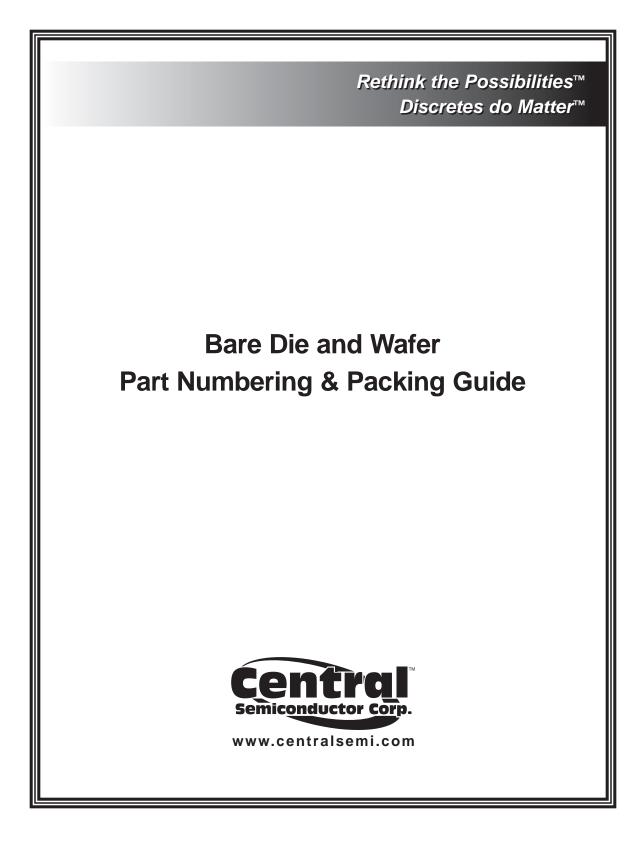

• This specification defines the method for bare die packing and part number identification. Example: Small Signal NPN High Voltage Transistor Die, 2N3439, Tray (Waffle) Package.

www.centralsemi.com

R1 (5-April 2017)

# BARE DIE PACKING OPTIONS

## BARE DIE IN TRAY (WAFFLE) PACK

- CT: Singulated die in tray (waffle) pack. (example: CP211-PART NUMBER-CT)
- **CM**: Singulated die in tray (waffle) pack 100% visually inspected as per MIL-STD-750, (method 2072 transistors, method 2073 diodes). (example: CP211-<u>PART NUMBER</u>-CM)