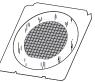

### **UNSAWN WAFER**

WN: Full wafer, unsawn, 100% tested with reject die inked. (example: CP211-PART NUMBER-WN)

## SAWN WAFER ON PLASTIC RING

WR: Full wafer, sawn and mounted on plastic ring, 100% tested with reject die inked. (example: CP211-<u>PART NUMBER</u>-WR)

Please note: Sawn Wafer on Metal Frame (WS) is possible as a special order. Please contact your Central Sales Representative at 631-435-1110.