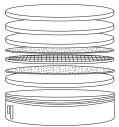

### **UNSAWN WAFER**

WN: Full wafer, unsawn, 100% tested with reject die inked. (example: CP211-PART NUMBER-WN)

## SAWN WAFER ON PLASTIC RING

WR: Full wafer, sawn and mounted on plastic ring, 100% tested with reject die inked. (example: CP211-<u>PART NUMBER</u>-WR)

Please note: Sawn Wafer on Metal Frame (WS) is possible as a special order. Please contact your Central Sales Representative at 631-435-1110.