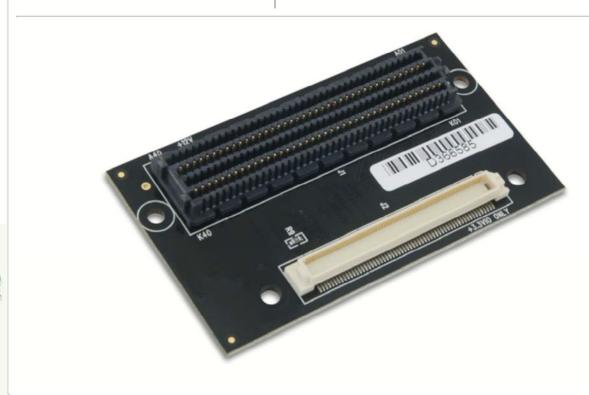

## **FMC-SDP Interposer**

Part # 6026-410-002-BOARD

Hide Details

- · Allows any Analog Devices SDP Evaluation Board to be used on a Xilinx® evaluation board with a FMC connector
- Uses Low Pin Count (LPC) FMC connector
- · Can be used on either LPC or HPC hosts

The FMC-SDP interposer allows any Analog Devices SDP Evaluation Board to be used on a Xilinx® evaluation board with a FMC connector. The interposer uses the Low Pin Count (LPC) version of the FMC connector, so it can be used on either LPC or HPC hosts. The interposer can only be used with FPGA boards that support 3.3VIO for the FMC connection.