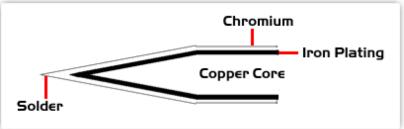

## **Material Composition**

Copyright © 2010 Easybraid Co. All Rights Reserved

<sup>1</sup> Easybraid tip cartridges will typically idle within a temperature range of +/-1.1°C. However, there is variation in idle temperature across tip geometries within an individual temperature series. Easybraid offers a wide variety of tip geometries from 0.4mm fine point tip to 5m chisel. The length and geometry of a tip will have an influence on the tip idle temperature. To accurately measure idle temperature it will depend greatly on the measurement method, technique and equipment used. Two different methods or the use of alternative equipment will produce different test results.