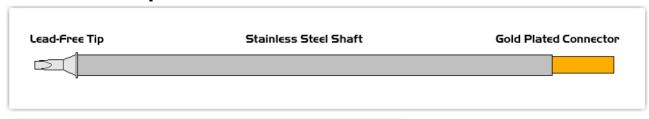

## EBM8BS602

Bevel 60° 1.8mm (0.07")

Tip Style: Bent 60°

Tip Width: 1.80mm (0.07")
Tip Length: 6.40mm (0.25")

800°F Type Cartridge1:

RoHS Compliant<sup>2</sup> / Lead Free:

Equivalent to: For Use With:

420°C - 475°C

YES

STTC-847P

EB-9000S