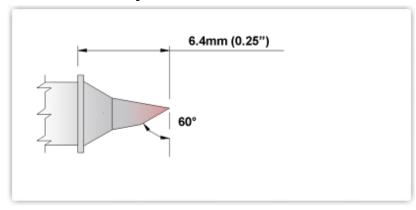

## EBM8BS602

Bevel 60° 1.8mm (0.07")

Tip Style: Bent 60°

Tip Width: 1.80mm (0.07")
Tip Length: 6.40mm (0.25")

800°F Type Cartridge1:

RoHS Compliant<sup>2</sup> / Lead Free:

Equivalent to: For Use With:

420°C - 475°C