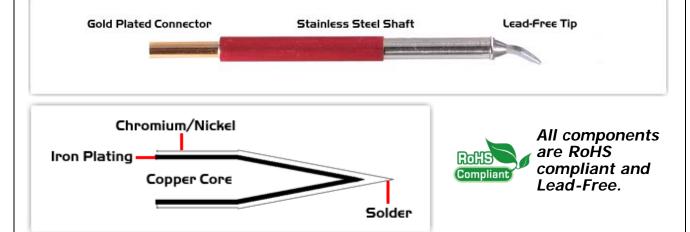

## **Material Composition**

<sup>1</sup> Easy Braid Co. tip cartridges will typically idle within a temperature range of +/-1.1°C. However, there is variation in idle temperature across tip geometries within an individual temperature series. Easy Braid Co. offers a wide variety of tip geometries from 0.25mm fine point tip to 5mm chisel. The length and geometry of a tip will have an influence on the tip idle temperature. To accurately measure idle temperature it will depend greatly on the measurement method, technique and equipment used. Two different methods or the use of alternative equipment will produce different test results.