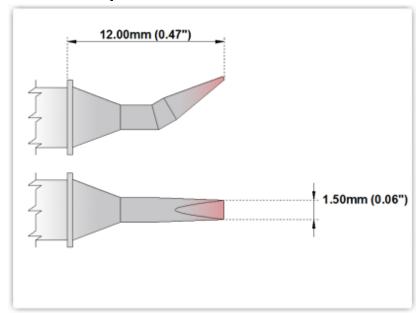

## ETM80CB226

Chisel Bent 30° 1.5mm (0.06")

Tip Style: Chisel Bent 30°
Tip Width: 1.50mm (0.06")
Tip Length: 12.00mm (0.47")

80 Type Cartridge<sup>1</sup>: 420°C - 475°C

RoHS Compliant<sup>2</sup> / Lead Free: YES