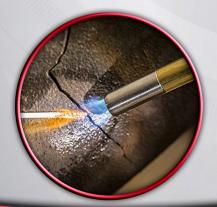

## IDEAL FOR:

- Brazing
- Heat Treating
- Large Diameter Soldering
- Light Welding

## HIGH INTENSITY FLAME, INSTANT IGNITION, RUGGED HOUSING

- High Intensity swirl flame puts out maximum focused heat for large diameter brazing, welding, and soldering projects
- Push button piezo igniter for reliable, instant ignition every time
- Adjustable flame knob to easily size flame for different applications
- Works great with Propane Fuel (flame burns at 3600F) or MAPP Gas (flame burns at 3730F)
- Cast aluminum housing built to last
- Ergonomic handle design for comfortable grip
- Run lock push button keeps flame active for continuous use
- Regulator valve for consistent flame when tilted