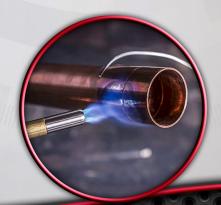

## IDEAL FOR:

- Brazing
- Heat Treating
- Large Diameter Soldering
- Light Welding

## HIGH INTENSITY FLAME, INSTANT IGNITION, RUGGED HOUSING

- High Intensity swirl flame puts out maximum focused heat for large diameter brazing, welding, and soldering projects
- Push button piezo igniter for reliable, instant ignition every time
- Adjustable flame knob to easily size flame for different applications
- Works great with Propane Fuel (flame burns at 3600F) or MAPP Gas (flame burns at 3730F)
- Cast aluminum housing built to last
- Ergonomic handle design for comfortable grip
- Run lock push button keeps flame active for continuous use
- Regulator valve for consistent flame when tilted