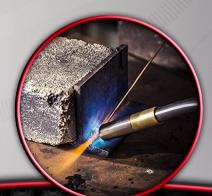

## IDEAL FOR:

- Brazing
- Heat Treating
- Large Diameter Soldering
- Light Welding

## HIGH INTENSITY FLAME, INSTANT IGNITION, RUGGED HOUSING

- High Intensity swirl flame puts out maximum focused heat for large diameter brazing, welding, and soldering projects
- Push button piezo igniter for reliable, instant ignition every time
- Adjustable flame knob to easily size flame for different applications
- Works great with Propane Fuel (flame burns at 3600F) or MAPP Gas (flame burns at 3730F)
- Cast aluminum housing built to last
- Ergonomic handle design for comfortable grip
- Run lock push button keeps flame active for continuous use
- Regulator valve for consistent flame when tilted