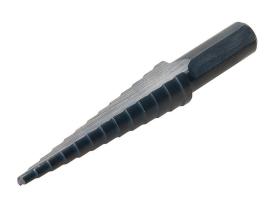

BIT, STEP #1 (PKGD).

Kwik Stepper® Step Bits

Cat No: 34401

UPC No: 783310344018

## Description

• Unique split-tip design penetrates through steel faster

- Resists walking or skidding, even on round surfaces
- Balanced, double-flute construction requires less pressure, does the work for you
- Designed and manufactured in USA.

## **Specifications**

- Bit Extension: 901
- Capacity: Cut Up Through 3/8 IN (9.500 MM) Mild Steel, Copper, Brass, Aluminum, Wood, Plastic and Laminates
- Hole Size: 1/8 IN (3.200 MM), 5/32 IN (4.000 MM), 3/16 IN (4.800 MM), 7/32 IN (5.600 MM), 1/4 IN (6.400 MM), 9/32 IN (7.100 MM), 5/16 IN (7.900 MM), 11/32 IN (8.700 MM), 3/8 IN (9.500 MM), 13/32 IN (10.300 MM), 7/16 IN (11.100 MM), 15/32 IN (11.900 MM), 1/2 IN (12.7
- Maximum Material Thickness: 10 GA (3.500 MM)
- Minimum Chuck Size: 3/8 IN (9.500 MM)
- Overall Length: 3-7/8/ IN (85.700 MM)
- Sub Brand : Kwik Stepper
- Type : Multi Hole