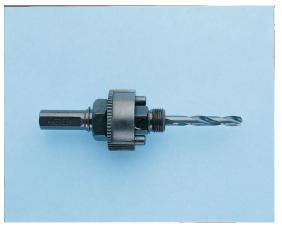

## ARBOR-HLESAW 1/2" SHNK W/3FLTS BULK

Arbors with Replacement High-Speed Steel Pilot Drill Bits

Cat No: 37156B

UPC No: 783310376262

## Description

- · The best arbor in the industry ensures a solid connectionwithout any gaps or wobbling
- Arbors include replaceable, high-speed steel pilot drill
- Pilot drills have unique split-point tip design
- Use with Greenlee bimetal hole saws, recessed light holesaws and carbide-grit hole saws (carbide-tipped pilot drillsold separately)
- Can be used with Greenlee #901 or #904 bit extensions

## **Specifications**

- Application: Use With Greenlee Bimetal Hole Saws, Recessed Light Hole Saws And Carbide Grit Hole Saws (Carbide-Tipped Pilot Drill Sold Separately), Can Be Used With Greenlee No 901 Or 904 Bit Extensions, 1-1/4 IN - 2.000 IN (31.800 - 50.800 MM) Hole Saws
- Material: High Speed Steel Pilot Drill Bit
- Minimum Chuck Size: 1/2 IN (12.700 MM)
- Package: Bulk Pack
- Shank Diameter: 7/16 IN (11.100 MM)
- Type: Hex Shank
- Weight: 0.500 LB (227.000 GM)