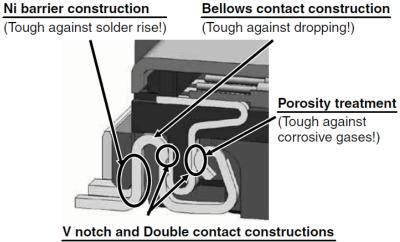

 Highly contact reliable "Tough Contact Advanced" construction adopted to ensure high resistance to various environments.

(Tough against foreign particles and flux!)

 Compatible wires: Coaxial AWG#44 to #46 (outer diameter: 0.25mm or less), AWG #38 (outer diameter: 0.32mm or less, the #38-compatible plug only)