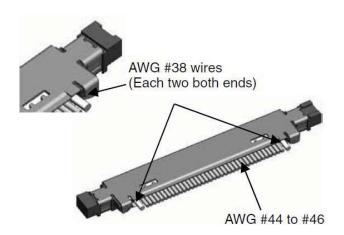

 Highly contact reliable "Tough Contact Advanced" construction adopted to ensure high resistance to various environments.

(Tough against foreign particles and flux!)

 Compatible wires: Coaxial AWG#44 to #46 (outer diameter: 0.25mm or less), AWG #38 (outer diameter: 0.32mm or less, the #38-compatible plug only)