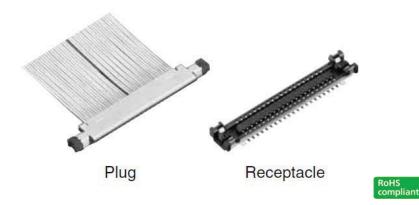

## **Micro Coaxial Connector CS Series: Compact Space-Saving Design with 0.25mm Pitch**

For board-to-micro coaxial wire