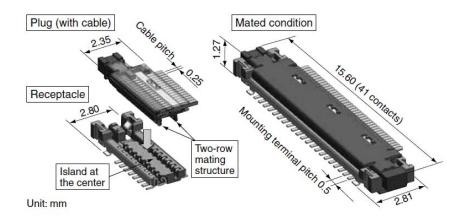

#### 1. Features:

• The 0.25 mm cable pitch reduces the required space. The two-row mating structure ensures insertion reliability. The center island is resistant to problems related to mating with, such as mating with the plug/receptacle displaced.