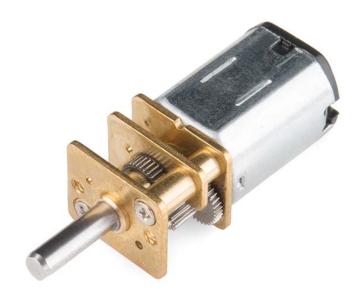

## Micro Gearmotor - 900 RPM (6-12V)

ROB-12316

These micro gearmotors are incredibly tough and feature full metal gears. They have a gear ratio of 30:1 and operate up to 12 volts and have a stall torque of 9 oz-in. and a max speed of 900 RPM. Each micro gearmotor sports a 3mm D-shaft.